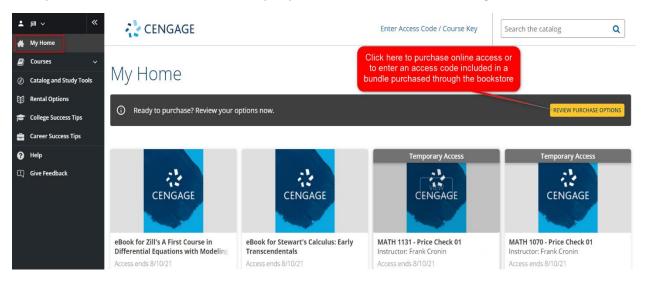

A 1-term Cengage Unlimited subscription (\$119.99) will provide you with WebAssign access to the full 3-term Calculus sequence (MATH 1131, 1132, 2110) and Differential Equations (MATH 2410).

After registering into WebAssign through your HuskyCT account you can access your Cengage homepage to purchase access through your account.

Here you can also enter in an access code you purchased within a bundle through the UConn Bookstore.