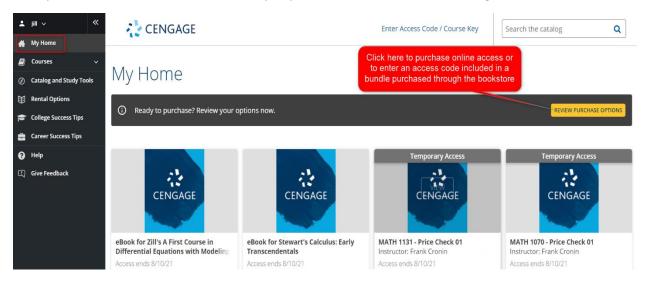

**ONLINE**: You can also purchase through your Cengage account after you register into WebAssign.

WebAssign Option: Multi-Term Access / \$155.00

Cengage Unlimited Options: 1-term / \$119.99 1-year / \$179.99 2-year / \$239.99

A 1-term Cengage Unlimited subscription (\$119.99) will provide you with WebAssign access to the full 3-term Calculus sequence (MATH 1131, 1132, 2110) and Differential Equations (MATH 2410).

After registering into WebAssign through your HuskyCT account you can access your Cengage homepage to purchase access through your account.

Here you can also enter in an access code you purchased within a bundle through the UConn Bookstore.